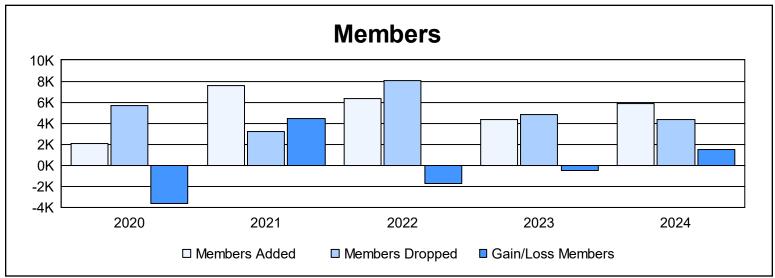

| Year      | New<br>Clubs | Dropped<br>Clubs | Gain/<br>Loss<br>Clubs | New<br>Members | Charter<br>Members | Reinstate<br>Members | Transfer<br>Members | Total<br>Member<br>Added | Total<br>Members<br>Dropped | Gain/<br>Loss<br>Members |
|-----------|--------------|------------------|------------------------|----------------|--------------------|----------------------|---------------------|--------------------------|-----------------------------|--------------------------|
| 2019-2020 | 16           | 28               | -12                    | 862            | 460                | 681                  | 47                  | 2,050                    | 5,709                       | -3,659                   |
| 2020-2021 | 271          | 20               | 251                    | 2,274          | 5,199              | 89                   | 27                  | 7,589                    | 3,175                       | 4,414                    |
| 2021-2022 | 73           | 58               | 15                     | 3,584          | 2,183              | 249                  | 309                 | 6,325                    | 8,078                       | -1,753                   |
| 2022-2023 | 37           | 149              | -112                   | 2,357          | 1,313              | 446                  | 185                 | 4,301                    | 4,779                       | -478                     |
| 2023-2024 | 70           | 58               | 12                     | 3,490          | 1,877              | 334                  | 161                 | 5,862                    | 4,344                       | 1,518                    |
| Average   | 93           | 63               | 31                     | 2,513          | 2,206              | 360                  | 146                 | 5,225                    | 5,217                       | 8                        |