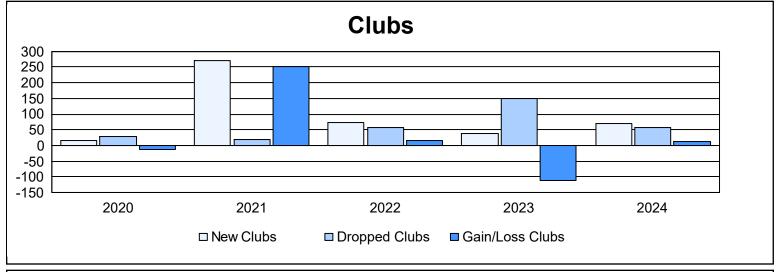

| Year      | New<br>Clubs | Dropped<br>Clubs | Gain/<br>Loss<br>Clubs | New<br>Members | Charter<br>Members | Reinstate<br>Members | Transfer<br>Members | Total<br>Member<br>Added | Total<br>Members<br>Dropped | Gain/<br>Loss<br>Members |
|-----------|--------------|------------------|------------------------|----------------|--------------------|----------------------|---------------------|--------------------------|-----------------------------|--------------------------|
| 2019-2020 | 16           | 28               | -12                    | 862            | 460                | 681                  | 47                  | 2,050                    | 5,709                       | -3,659                   |
| 2020-2021 | 271          | 20               | 251                    | 2,274          | 5,199              | 89                   | 27                  | 7,589                    | 3,175                       | 4,414                    |
| 2021-2022 | 73           | 58               | 15                     | 3,584          | 2,183              | 249                  | 309                 | 6,325                    | 8,078                       | -1,753                   |
| 2022-2023 | 37           | 149              | -112                   | 2,357          | 1,313              | 446                  | 185                 | 4,301                    | 4,779                       | -478                     |
| 2023-2024 | 70           | 58               | 12                     | 3,490          | 1,877              | 334                  | 161                 | 5,862                    | 4,344                       | 1,518                    |
| Average   | 93           | 63               | 31                     | 2,513          | 2,206              | 360                  | 146                 | 5,225                    | 5,217                       | 8                        |